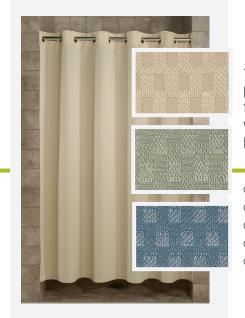

#### > MINI SQUARES

100% polyester, dobby pattern, water repellent, fire retardant, compliant with NFPA 701 regulations, launderable, quick dry.

OHBH01B1054274 BEIGE 42 x 74
OHBH01B1057174 BEIGE 71 x 74
OHBH01B1357174 BLUE 71 x 74
OHBH01B1554274 SAGE 42 x 74
OHBH01B1557174 SAGE 71 x 74

#### > LITCHFIELD

100% polyester, water repellent, ultrasonic bottom hem, magnets, no liner required, launderable, quick dry.

OHBH43LIT01 WHITE 71 x 74
OHBH43LIT01SX WHITE 42 x 74
OHBH43LIT05 BEIGE 71 x 74
OHBH43LIT05SX BEIGE 42 x 74
OHBH43LIT05X BEIGE 71X80