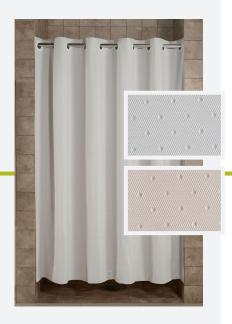

#### > PINDOT

Eight gauge **vinyl**, magnets, antimicrobially treated, with matched color rings.

OHBH04PDT01 WHITE 71 x 74
OHBH04PDT01SX WHITE 42 x 74
OHBH04PDT01X WHITE 71 x 80
OHBH04PDT05 BEIGE 71 x 74
OHBH04PDT05SX BEIGE 42 x 74
OHBHT04PDT05X BEIGE 71 x 80
OTRT RINGS

#### > MINI SQUARES

100% polyester, dobby pattern, water repellent, fire retardant, compliant with NFPA 701 regulations, launderable, quick dry.

OHBH01B1054274 BEIGE 42 x 74
OHBH01B1057174 BEIGE 71 x 74
OHBH01B1357174 BLUE 71 x 74
OHBH01B1554274 SAGE 42 x 74
OHBH01B1557174 SAGE 71 x 74