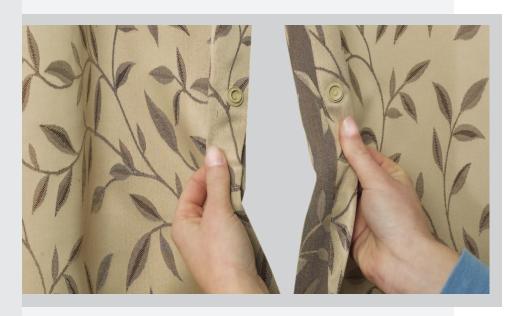

#### > THE MODULAR PANEL SYSTEM

Traditional cubicle curtains require you to inventory and track multiple widths of curtains for specific areas of your facility. There's no flexibility.

With our patented snap system, curtains come in 69" panels that snap together vertically enabling you to control the width of the curtains to use universally throughout your facility.

Plus, when a curtain becomes visibly soiled, **you can** remove only the contaminated portion of the curtain instead of the entire curtain. You'll get savings in time and laundry costs.