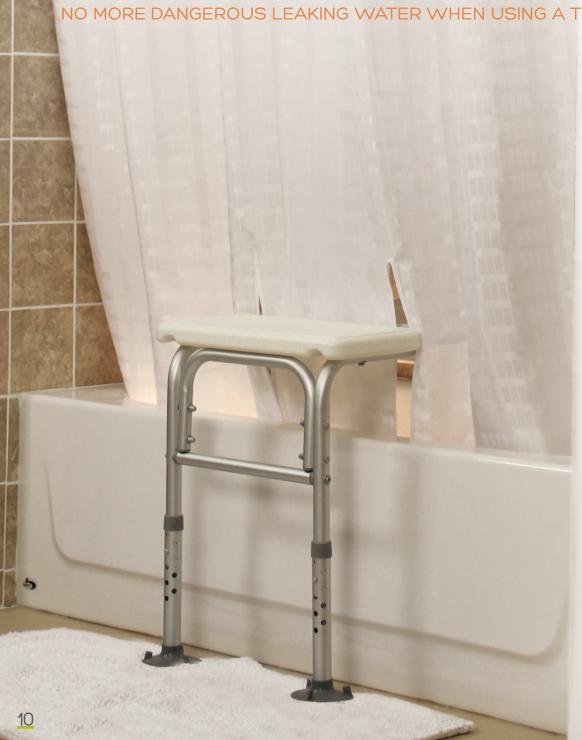

# HOOKLESS® BENCHBUDDY™ SHOWER CURTAINS

The Hookless® Transfer BenchBuddy™ is a brand new patented product invented by an Occupational Therapist. It is designed for optimal compatibility with all tub transfer benches and designed to reduce the potential for slips and falls.

The shower curtain can remain inside the tub and keep water off the bathroom floor while the patient is showering. The Hookless® feature provides the convenience of ten second attachment and removal.

All of these features have created a much safer and convenient environment for client and staff.

100% polyester plainweave pattern, water repellent, ultrasonic bottom hem. magnets, no liner required, launderable, quick dry.

OHBH40TB01 OHBH40TB05 WHITE 71 x 72 **BEIGE 71 x 72** 