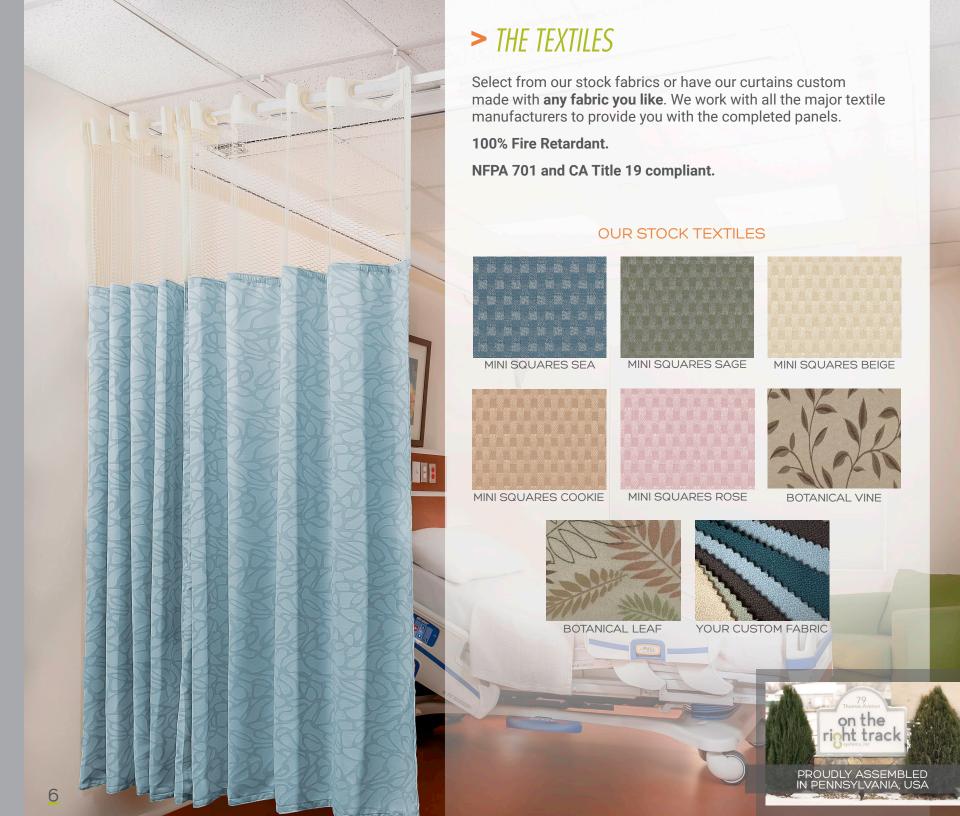

#### > MINI SQUARES

100% polyester, dobby pattern, water repellent, fire retardant, compliant with NFPA 701 regulations, launderable, quick dry.

OHBH01B1054274 BEIGE 42 x 74
OHBH01B1057174 BEIGE 71 x 74
OHBH01B1357174 BLUE 71 x 74
OHBH01B1554274 SAGE 42 x 74
OHBH01B1557174 SAGE 71 x 74