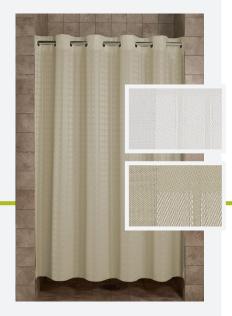

#### > PINDOT

Eight gauge **vinyl**, magnets, antimicrobially treated, with matched color rings.

OHBH04PDT01 WHITE 71 x 74
OHBH04PDT01SX WHITE 42 x 74
OHBH04PDT01X WHITE 71 x 80
OHBH04PDT05 BEIGE 71 x 74
OHBH04PDT05SX BEIGE 42 x 74
OHBHT04PDT05X BEIGE 71 x 80
OTRT RINGS

#### > LITCHFIELD

100% polyester, water repellent, ultrasonic bottom hem, magnets, no liner required, launderable, quick dry.

OHBH43LIT01 WHITE 71 x 74
OHBH43LIT01SX WHITE 42 x 74
OHBH43LIT05 BEIGE 71 x 74
OHBH43LIT05SX BEIGE 42 x 74
OHBH43LIT05X BEIGE 71X80