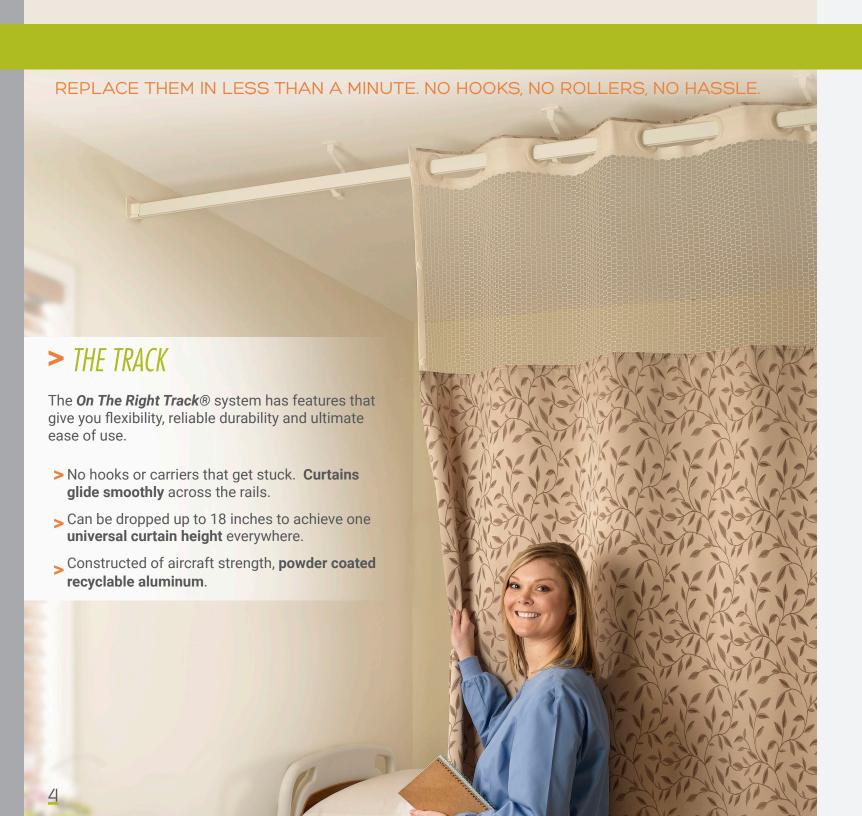

# on the right track

WWW.ONTHERIGHTTRACK.COM

#### #3 THEY ELIMINATE FRUSTRATION AND CUT COSTS

On average, cubicle curtains need to be replaced every 5-7 years, and **laundries misplace 3-5% of curtains a year**. Properly cleaning cubicle curtains is expensive, and this process requires countless hours of ensuring the right curtain (pattern, height and width) gets hung in the right location.

#### > THE MODULAR PANEL SYSTEM

Traditional cubicle curtains require you to inventory and track multiple widths of curtains for specific areas of your facility. There's no flexibility.

With our patented snap system, curtains come in 69" panels that snap together vertically enabling you to control the width of the curtains to use universally throughout your facility.

On The Right Track® is uniquely different. Our patented split ring technology allows our curtains to glide silently along our patented rail system.

There are no hooks or chains to wrestle with and curtain exchanges can be managed in less than one minute while standing safely on the ground.