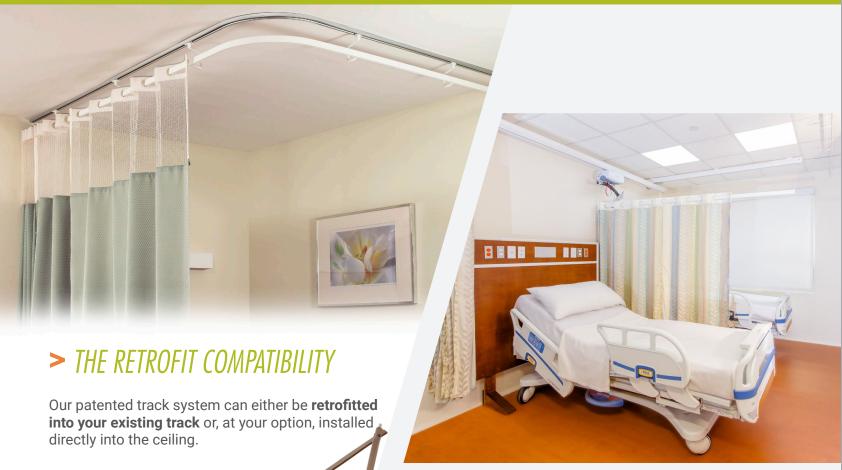

# > THE PATIENT LIFT SOLUTION

Traditional cubicle curtains often interfere with patient lifts making it difficult to achieve complete patient privacy in semi-private rooms. Our patient lift solution allows you to maneuver the lift system over our track without compromising patient privacy.

#### > THE MODULAR PANEL SYSTEM

Traditional cubicle curtains require you to inventory and track multiple widths of curtains for specific areas of your facility. There's no flexibility.

With our patented snap system, curtains come in 69" panels that snap together vertically enabling you to control the width of the curtains to use universally throughout your facility.